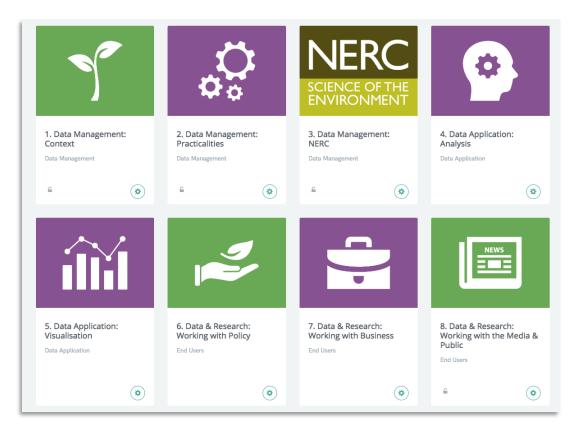

#### Data Management - Context

- Research data lifecycle
- Sharing data
  - open & FAIR data
  - licensing
  - data publishing
- Data ethics
- Reproducibility
  - Programming

1. Data Management: Context

# An open online learning resource

Data Management

**Data Application** 

**Engaging End-users** 

Vicky Lucas, Training Manager, Institute for Environmental Analytics