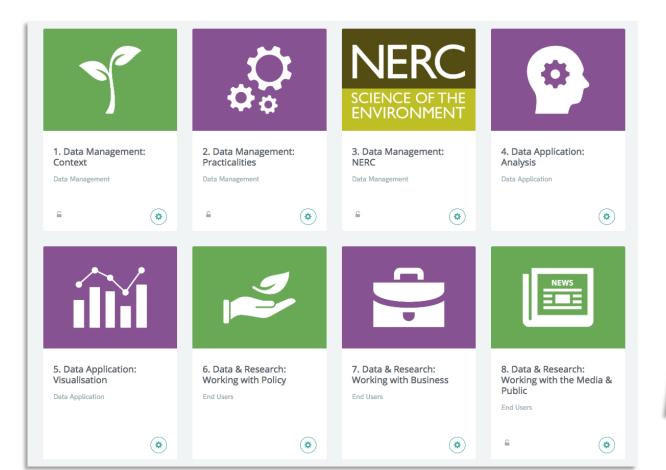

#### Data Management - Context

- Research data lifecycle
- Sharing data
  - open & FAIR data
  - licensing
  - data publishing
- Data ethics
- Reproducibility
  - Programming

1. Data Management: Context