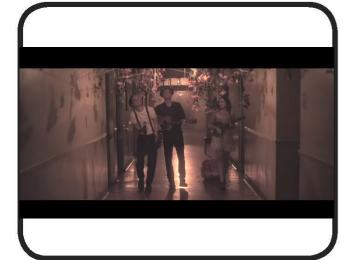

Mid shot, establishing band. Well framed with even space for each band member.

Tracks back with walking band. Level angle.

Close up on main singer. Slow motion edit. Establishing man as the key player in band. Level angle.

## motion edit.

Level angle.

Mid shot of the focus: Main singer. Slow motion edit, camera dolly's sideways

and circles crowd.

Long shot of band walking in corridor. Track backwards with their forward

Walking. Level angle.

Close up of key player 3, rule of thirds, positioned to the right of frame. Level angle.

Long shot of band walking in corridor. Track backwards with their forward walking. Level angle, track through crowd.