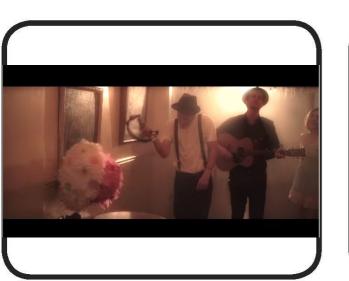

Mid shot of main singer. Slow motion edit. Flowers hanging from roof in the foreground, depth of field. Level angle.

Mid shot of key member 2, dolly to the left to reveal him from behind persons shoulder. Level angle, slow motion edit.