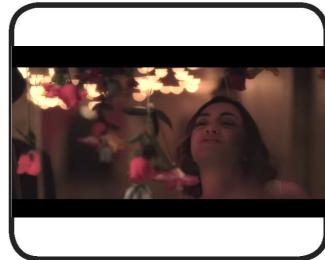

Mid shot of main singer. Slow motion edit. Flowers hanging from roof in the foreground, depth of field. Level angle.

Mid shot of key member 2, dolly to the left to reveal him from behind persons shoulder. Level angle, slow motion edit.