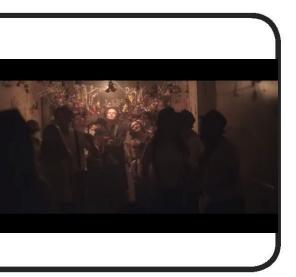

Mid shots, dolly round crowd to reveal main singer. Lens flare, slow motion edit,

low angle.