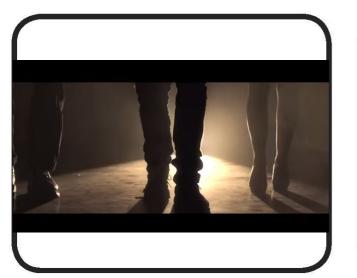

Close up on second key player, back up singer. Slow motion edit, framing with Rule of thirds, man is to the left of frame.

Level angle.

Close up on band's feet, tapping to the beat.

Level angle.

Slow motion edit. Level angle.