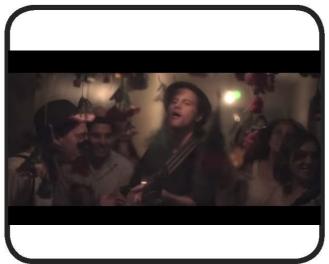

Long shot focusing on key player 2. Knocks flowers over with tambourine.

Slow motion edit, level angle, track backwards.

Mid shot of main singer. Walks forward through crowd, track back. Slow motion edit. Level angle.

Mid shots, dolly round crowd to reveal main singer. Lens flare, slow motion edit,

low angle.