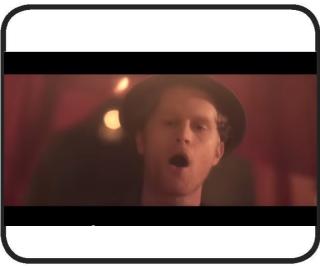

Mid shot, establishing band. Well framed with even space for each band member.

Tracks back with walking band. Level angle.

Close up on main singer. Slow motion edit. Establishing man as the key player in band. Level angle.