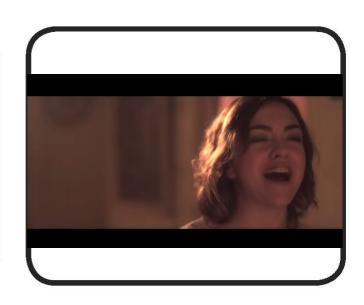

## Close up on third key player. Rule of thirds composition, girl is to the right. Slow

## motion edit.

Level angle.

Mid shot of the focus: Main singer. Slow motion edit, camera dolly's sideways

and circles crowd.

Long shot of band walking in corridor. Track backwards with their forward

Walking. Level angle.