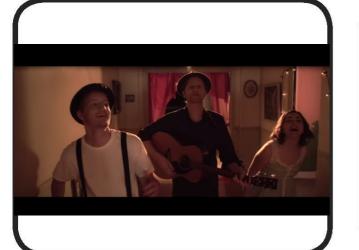

Mid shot, establishing band. Well framed with even space for each band member.

Tracks back with walking band. Level angle.

Close up on main singer. Slow motion edit. Establishing man as the key player in band. Level angle.