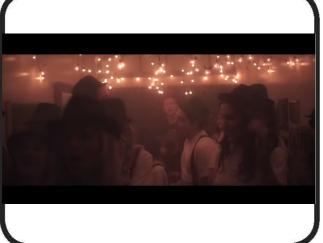

Mid shot, establishing band. Well framed with even space for each band member.

Tracks back with walking band. Level angle.

Close up on main singer. Slow motion edit. Establishing man as the key player in band. Level angle.