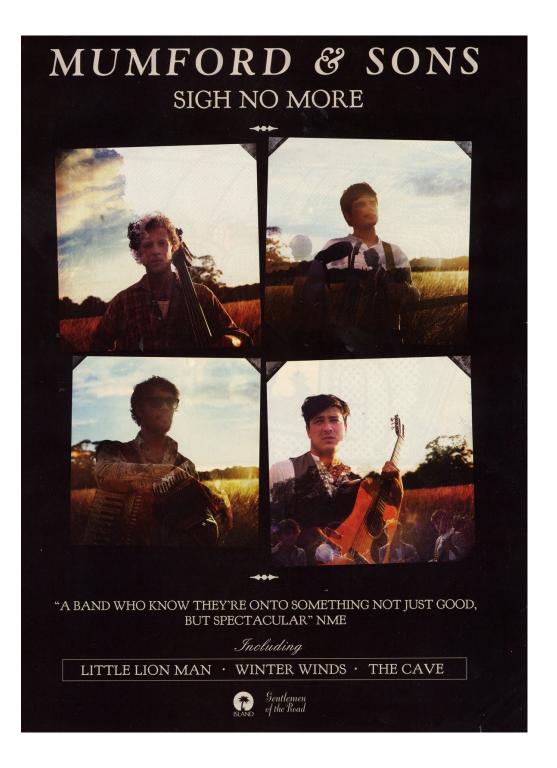

REVIEWS: From particular

Magazines which represent the

Genre of the music/ band

COLOUR SCHEME: Very natural colours, nothing seems like a Normal colour as they all have patterns/ a worn look.

DESIGN: The look of the four characters looks authentic and Classic, with the polaroid look To the images.

FONT: The font looks original and Is all in capitals. Meaning it has a calm look with striking letters.

PROPS: The performers all have their instruments, showing the style of the music which in turn Shows the genre of the band.

ICONS: The music publisher is
Listed at the bottom of the poster.
This would attract the music
Publishers audience.

COSTUME: Makes the band have an indie style. Again attracting an audience with similar fashion sense.

ICONS: Makes the poster look
Like an old fashioned billboard,
and old fashioned is a convention
of the folk genre.