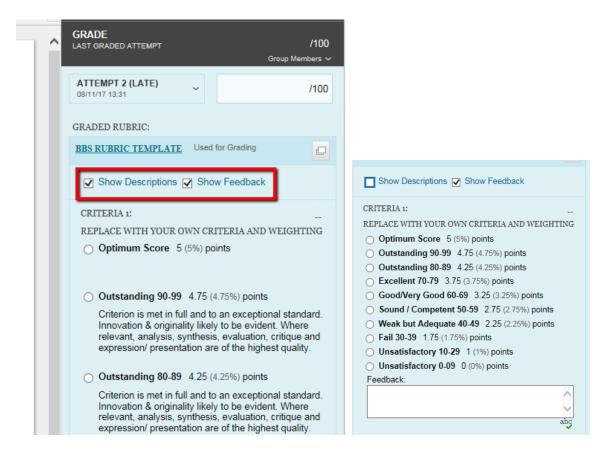

2. To access the marking tools see screen shot below.

3. Note you can choose to display the grade descriptions in the rubric and create a feedback field for each criteria by checking the appropriate boxes (see screen shot)