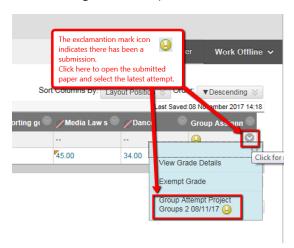

## How to access the assignments

1. Go to the relevant module on studentcentral and go to the Grade Centre > Full Grade Centre (if you have groups and smart views set up you can click on the title of your group under the full grade centre)

2. To access the marking tools see screen shot below.

3. Note you can choose to display the grade descriptions in the rubric and create a feedback field for each criteria by checking the appropriate boxes (see screen shot)