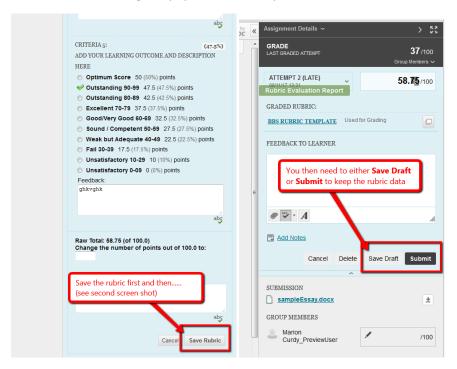

## Marking a paper using the studentcentral assignment tool and Rubric.

## How to access the assignments

1. Go to the relevant module on studentcentral and go to the Grade Centre > Full Grade Centre (if you have groups and smart views set up you can click on the title of your group under the full grade centre)



2. To access the marking tools see screen shot below.





3. Note you can choose to display the grade descriptions in the rubric and create a feedback field for each criteria by checking the appropriate boxes (see screen shot)



4. Before exiting the paper make sure you save both the rubric and the paper.