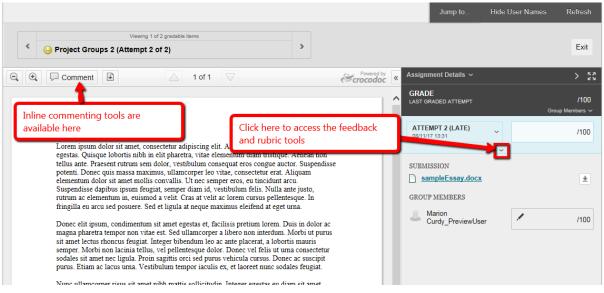

2. To access the marking tools see screen shot below.

3. Note you can choose to display the grade descriptions in the rubric and create a feedback field for each criteria by checking the appropriate boxes (see screen shot)