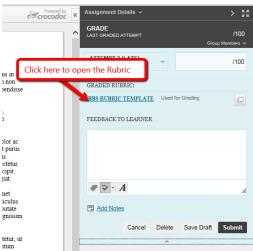

2. To access the marking tools see screen shot below.

3. Note you can choose to display the grade descriptions in the rubric and create a feedback field for each criteria by checking the appropriate boxes (see screen shot)

4. Before exiting the paper make sure you save both the rubric and the paper.